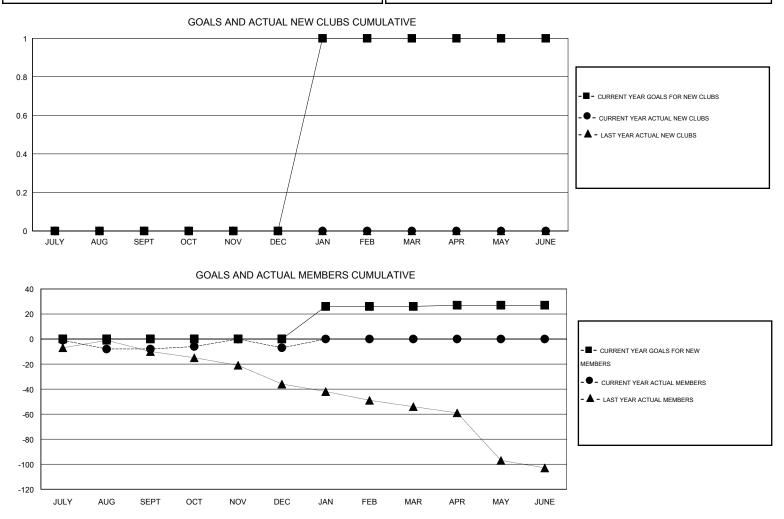

## **GMT**· Judy Hankom

| GMT: Judy Har         | r: Judy Hankom LOCATION IOW |           | N IOWA           |                  |                       |                    |                                     | GMT CA 1           |                  |
|-----------------------|-----------------------------|-----------|------------------|------------------|-----------------------|--------------------|-------------------------------------|--------------------|------------------|
| Clubs                 |                             |           |                  |                  | Members               |                    |                                     |                    |                  |
| RESULTS FOR 2016-2017 |                             |           |                  |                  | RESULTS FOR 2016-2017 |                    |                                     |                    |                  |
| QUARTER               | NEW CLUB<br>GOAL            | NEW CLUBS | DROPPED<br>CLUBS | NET<br>GAIN/LOSS | QUARTER               | NEW MEMBER<br>GOAL | CHARTER AND<br>NEW MEMBERS<br>ADDED | DROPPED<br>MEMBERS | NET<br>GAIN/LOSS |
| JULY/AUG/SEPT         | 0                           | 0         | 0                | 0                | JULY/AUG/SEPT         | 0                  | 26                                  | 34                 | -8               |
| OCT/NOV/DEC           | 0                           | 0         | 0                | 0                | OCT/NOV/DEC           | 0                  | 39                                  | 38                 | 1                |
| JAN/FEB/MAR           | 1                           | 0         | 0                | 0                | JAN/FEB/MAR           | 26                 | 0                                   | 0                  | 0                |
| APR/MAY/JUNE          | 0                           | 0         | 0                | 0                | APR/MAY/JUNE          | 1                  | 0                                   | 0                  | 0                |